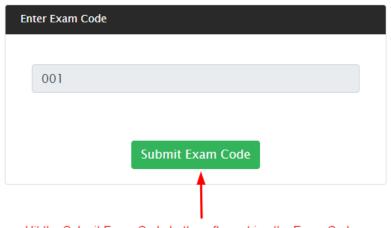

# Step 1



Candidates are asked to enter the Exam Code as provided by the exam admin staff

### Step 2



Hit the Submit Exam Code button after entring the Exam Code

#### Step 3

| हत्वाच्या सूचना:-                                                                                                                                                                                                                                                                                                                                                                                                                                                                                                                                                                                                                                                                                    |