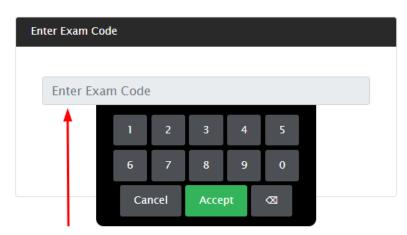

# Step 1

Candidates are asked to enter the Exam Code as provided by the exam admin staff