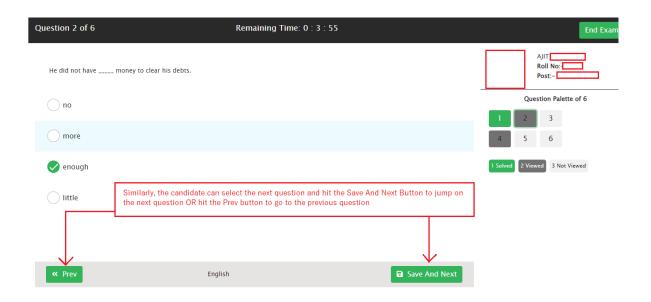

### Step 9

| Question 6 of 6         | Remaining Time: 0 : 4                                                | : 38                        | End Exam                       |
|-------------------------|----------------------------------------------------------------------|-----------------------------|--------------------------------|
| He did not have money t | o clear his debts.                                                   |                             | AJIT Roll No:-                 |
| no                      |                                                                      |                             | Question Palette of 6          |
|                         |                                                                      |                             | 1 2 3                          |
| more                    |                                                                      |                             | 4 5 6                          |
| < enough                | On the last question, the Candidate should hit the complete the test | Save And End Exam button to | 5 Solved 1 Viewed 0 Not Viewed |
| little                  |                                                                      |                             |                                |
|                         |                                                                      | $\checkmark$                |                                |
| « Prev                  | English                                                              | Save And End Exam           |                                |
|                         |                                                                      |                             |                                |