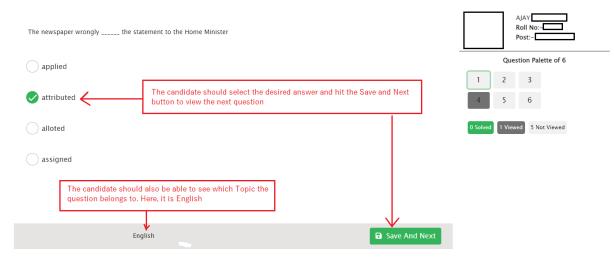

# Step 6

| Question 1 of 6                        | Remaining Time: 0 : 4 : 52                                                                                                                         | End Exam                       |
|----------------------------------------|----------------------------------------------------------------------------------------------------------------------------------------------------|--------------------------------|
| The newspaper wrongly the statement to | o the Home Minister                                                                                                                                | AJAN<br>Roll No:               |
| _ applied                              | Here, candidates can view their remaining time left for the<br>exam along with the questions on the left side and the palette<br>on the right side | Question Palette of 6          |
| attributed                             |                                                                                                                                                    | 4 5 6                          |
| alloted                                |                                                                                                                                                    | 0 Solved 1 Viewed 5 Not Viewed |
| assigned                               |                                                                                                                                                    |                                |
|                                        |                                                                                                                                                    |                                |
|                                        |                                                                                                                                                    |                                |
| English                                |                                                                                                                                                    | Next »                         |
|                                        |                                                                                                                                                    |                                |