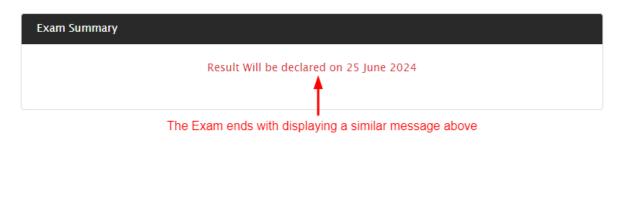

|                             |                                |

### Step 10



#### Step 11

|                                                                          | End Exam                           | × |  |  |  |
|--------------------------------------------------------------------------|------------------------------------|---|--|--|--|
|                                                                          | Enter your Roll Number to End Exam |   |  |  |  |
|                                                                          | Enter Roll Number                  |   |  |  |  |
| Candidate has to enter the Roll Number<br>to end the exam End Exam Close |                                    |   |  |  |  |

#### Step 12



------The End------