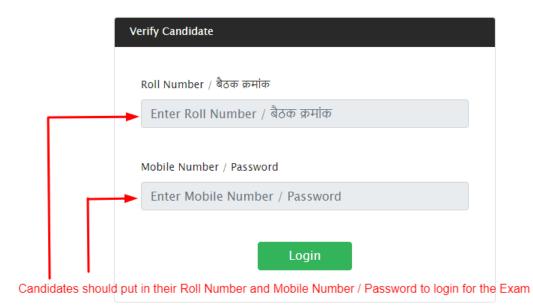

|                                                                                                                                                                                                                                                                                                                                                                                              |

#### Step 4



### Step 5

| <b>1</b> 22 | Get Set Go                                                                     | Candidate Profile                                       |
|-------------|--------------------------------------------------------------------------------|---------------------------------------------------------|
|             | You are about to start exam, 🏚 Best of luck from our team!!!                   |                                                         |
|             | Start Exam                                                                     |                                                         |
|             | Once Logged In, Candidates would hit the Start Exam button to start their Exam | Roll No:-<br>Application No:-<br>Contact No:-<br>Post:- |

# Step 6