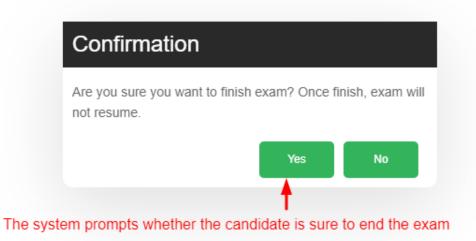

#### Step 11

|                                                                          | End Exam                           | × |  |  |  |
|--------------------------------------------------------------------------|------------------------------------|---|--|--|--|
|                                                                          | Enter your Roll Number to End Exam |   |  |  |  |
|                                                                          | Enter Roll Number                  |   |  |  |  |
| Candidate has to enter the Roll Number<br>to end the exam End Exam Close |                                    |   |  |  |  |